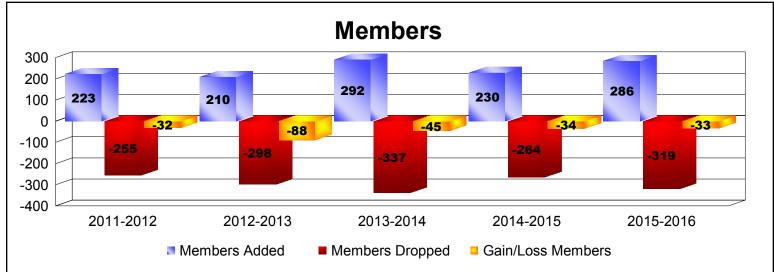

District 5M 9 As of June 2016 Cumulative

| Year      | New<br>Clubs | Dropped<br>Clubs | Gain/<br>Loss<br>Clubs | New<br>Members | Charter<br>Members | Reinstate<br>Members | Transfer<br>Members | Total<br>Member<br>Added | Total<br>Members<br>Dropped | Gain/<br>Loss<br>Members |
|-----------|--------------|------------------|------------------------|----------------|--------------------|----------------------|---------------------|--------------------------|-----------------------------|--------------------------|
| 2011-2012 | 0            | -1               | -1                     | 204            | 0                  | 6                    | 13                  | 223                      | -255                        | -32                      |
| 2012-2013 | 0            | -1               | -1                     | 184            | 0                  | 12                   | 14                  | 210                      | -298                        | -88                      |
| 2013-2014 | 0            | -2               | -2                     | 219            | 15                 | 11                   | 47                  | 292                      | -337                        | -45                      |
| 2014-2015 | 1            | -2               | -1                     | 175            | 28                 | 17                   | 10                  | 230                      | -264                        | -34                      |
| 2015-2016 | 2            | 0                | 2                      | 209            | 53                 | 9                    | 15                  | 286                      | -319                        | -33                      |
| Average   | 1            | -1               | -1                     | 198            | 19                 | 11                   | 20                  | 248                      | -295                        | -46                      |