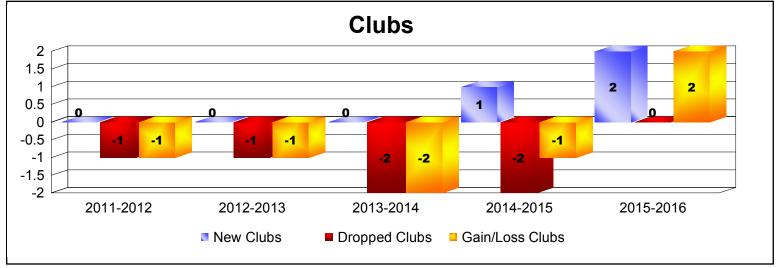

District 5M 9 As of June 2016 Cumulative

| Year      | New<br>Clubs | Dropped<br>Clubs | Gain/<br>Loss<br>Clubs | New<br>Members | Charter<br>Members | Reinstate<br>Members | Transfer<br>Members | Total<br>Member<br>Added | Total<br>Members<br>Dropped | Gain/<br>Loss<br>Members |
|-----------|--------------|------------------|------------------------|----------------|--------------------|----------------------|---------------------|--------------------------|-----------------------------|--------------------------|
| 2011-2012 | 0            | -1               | -1                     | 204            | 0                  | 6                    | 13                  | 223                      | -255                        | -32                      |
| 2012-2013 | 0            | -1               | -1                     | 184            | 0                  | 12                   | 14                  | 210                      | -298                        | -88                      |
| 2013-2014 | 0            | -2               | -2                     | 219            | 15                 | 11                   | 47                  | 292                      | -337                        | -45                      |
| 2014-2015 | 1            | -2               | -1                     | 175            | 28                 | 17                   | 10                  | 230                      | -264                        | -34                      |
| 2015-2016 | 2            | 0                | 2                      | 209            | 53                 | 9                    | 15                  | 286                      | -319                        | -33                      |
| Average   | 1            | -1               | -1                     | 198            | 19                 | 11                   | 20                  | 248                      | -295                        | -46                      |